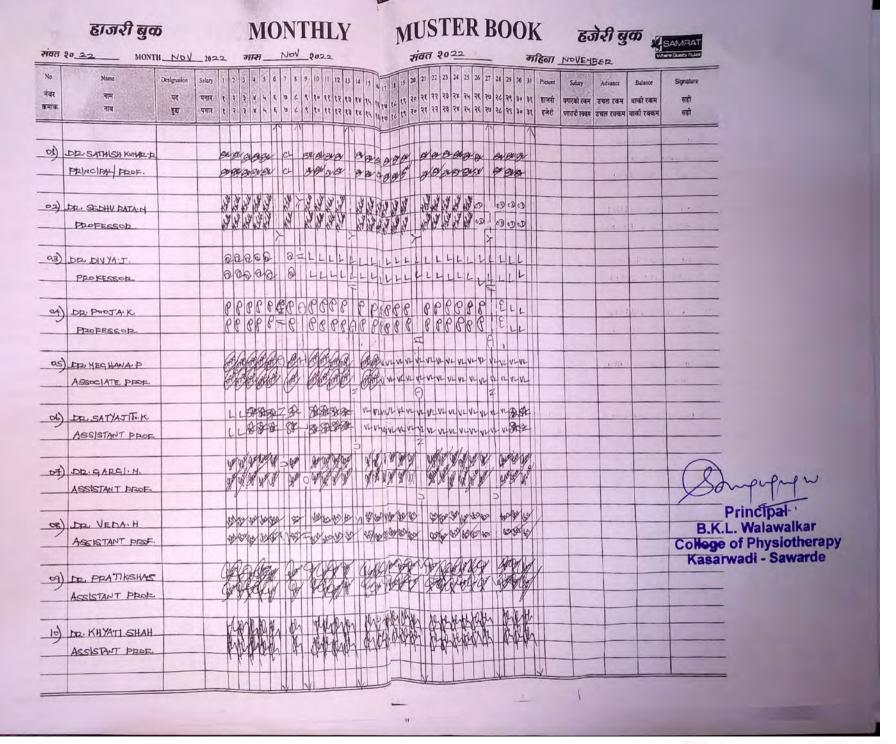

|                                                                                                            |  |  |  |  |

MUSTER BOOK हजेरी बुक हाजरी ब्रक MONTHLY अंवत २०27 अंवत २०22 MONTH\_OCT 2022 महिना OCTOBER माम OCT 2022 21 22 23 24 25 26 27 28 29 30 31 Designation Salary 20 28 22 23 28 24 26 20 20 28 30 20 28 27 23 28 24 26 20 20 28 30 नाम नंबर सही पगारकी रकम वाकी रकम सही 11) DR. CHARUSMITA B. ASST PROF -12) DR. ANURADHA KSHTRSAGAR ASST. PROF 13> MRS. RASTKA S. ACADEMIC CLERK 发展 经有限 经发货或货车 医海路死疫的 医二斑症死亡己 147 MR. AMOL MHALTM Accounts CLERK 45 15) MR. SURAJ CHAYAN 909 PEON ! Principal B.K. . Walawalkar College of Physiotherapy Kasarwadi - Sawarde I



MUSTER BOOK हजेरी बुक MONTHLY हाजरी बुक अंवत २० २२ TIBOT NOVEMBER MONTH NOV 20 22 THE NOV 2022 0 20 21 22 23 24 25 26 27 28 29 30 31 No. Designation १९ २० २१ २२ २३ २४ २५ २६ २७ २८ २९ ३० ३१ १९ २० २१ २२ २३ २४ २५ २६ २७ २८ २९ ३० ३१ वाकी रकम नंबर नाम पद वाकी रक्कम क्रमांक नाव हुदा DR ANURADHA KSHIR SAGAR ASSISTANT PROF 12) DR CHARUSHITA:5 ASSISTANT PROF 13) HAS. RASIKA'S. ACADENIC CLERK ○○江海底成①○原成疾病或院疾至或或缺己或或诸疾疾死①疾病战 ○○迟疾疾疫 ○○历族疾病疾病病或疾病 疾病病 疾病病 医肠炎 14) MR: ANDL MHALM. ACCOUNTS CLERK 99999 995099 9999 999 9999 999 IS HE SURAT B. CHIW PEON. 16) DE NISHU SHADHA While Principal B.K.L. Walawalkar College of Physiotherapy Kasarwadi - Sawarde

|                        | हाजरी बुव                             | 5                           |                                          | N                 |