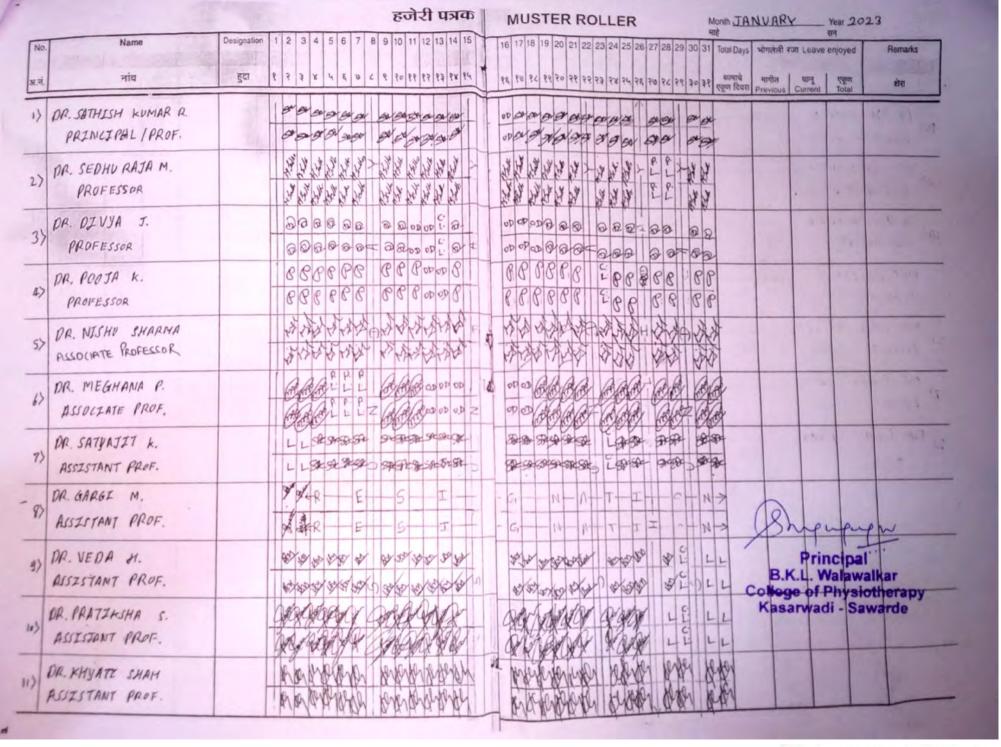

|            |                           |                                       |                                 |                                    |                         |   |

हाजरी ब्क MONTHLY MUSTER BOOK हजेरी बुक MONTH DEC 2022 मास DEC 2022 जंबत २०22 TEGIT DECEMBER No. Name Designation 21 22 23 24 25 26 27 28 29 30 31 नंबर त्र १८ १९ २० २१ २२ २३ २४ २५ २६ २७ २८ २१ ३० ३१ ११७ १८ १९ २० २१ २२ २३ २४ २५ २६ २७ २८ २१ ३० ३१ पद हाजरी वाकी रकम सही उचल रकम क्रमांक हुद्दा सहो वाको रक्कम 11) DR. KHYATI SHAH ASSTSTANT PROF 12) DR. ANURADHA KSHTRSAGAR ASSISTANT PROF. 137 DR. CHARUSMITA B ASSISTANT PROF 14) MRS. RASIKA S. ACADEMTC CLERK 15> MR. AMOL MHALIM ACCOUNTS CLERK 16) MR. SURAJ CHAVAN PEON 17) MR. SOHAM CHAVAN Principal B.K.L. Walawalkar College of Physiotherapy Kasarwadi - Sawarde