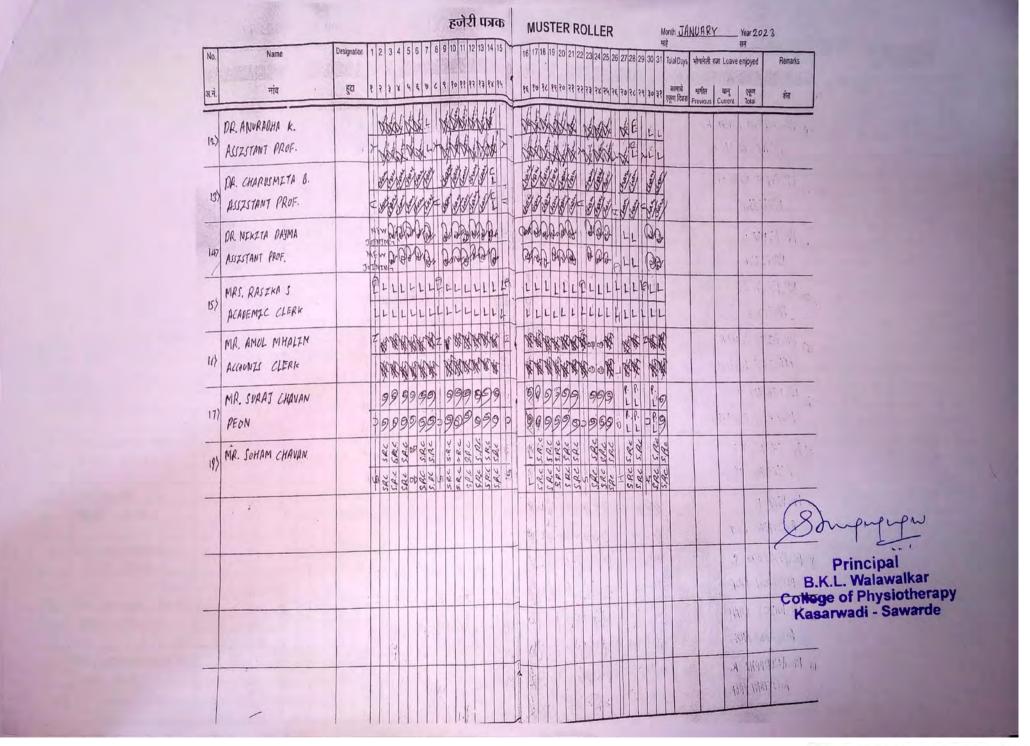

|            |                           |                                       |                                 |                                    |                         |   |

हाजरी ब्क MONTHLY MUSTER BOOK हजेरी बुक MONTH DEC 2022 मास DEC 2022 जंबत २०22 TEGIT DECEMBER No. Name Designation 21 22 23 24 25 26 27 28 29 30 31 नंबर त्र १८ १९ २० २१ २२ २३ २४ २५ २६ २७ २८ २१ ३० ३१ ११७ १८ १९ २० २१ २२ २३ २४ २५ २६ २७ २८ २१ ३० ३१ पद हाजरी वाकी रकम सही उचल रकम क्रमांक हुद्दा सहो वाको रक्कम 11) DR. KHYATI SHAH ASSTSTANT PROF 12) DR. ANURADHA KSHTRSAGAR ASSISTANT PROF. 137 DR. CHARUSMITA B ASSISTANT PROF 14) MRS. RASIKA S. ACADEMTC CLERK 15> MR. AMOL MHALIM ACCOUNTS CLERK 16) MR. SURAJ CHAVAN PEON 17) MR. SOHAM CHAVAN Principal B.K.L. Walawalkar College of Physiotherapy Kasarwadi - Sawarde